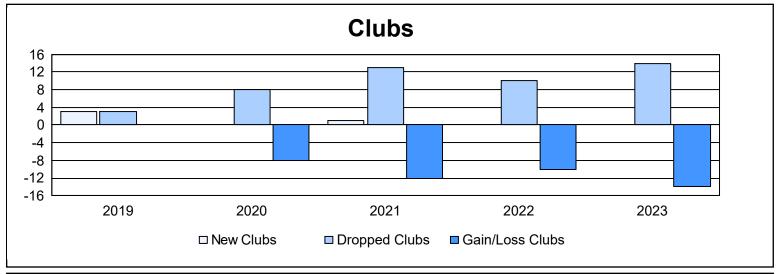

| Year      | New<br>Clubs | Dropped<br>Clubs | Gain/<br>Loss<br>Clubs | New<br>Members | Charter<br>Members | Reinstate<br>Members | Transfer<br>Members | Total<br>Member<br>Added | Total<br>Members<br>Dropped | Gain/<br>Loss<br>Members |
|-----------|--------------|------------------|------------------------|----------------|--------------------|----------------------|---------------------|--------------------------|-----------------------------|--------------------------|
| 2018-2019 | 3            | 3                | 0                      | 496            | 90                 | 12                   | 42                  | 640                      | 880                         | -240                     |
| 2019-2020 | 0            | 8                | -8                     | 348            | 16                 | 37                   | 39                  | 440                      | 802                         | -362                     |
| 2020-2021 | 1            | 13               | -12                    | 353            | 23                 | 26                   | 63                  | 465                      | 812                         | -347                     |
| 2021-2022 | 0            | 10               | -10                    | 471            | 8                  | 55                   | 33                  | 567                      | 849                         | -282                     |
| 2022-2023 | 0            | 14               | -14                    | 541            | 14                 | 24                   | 47                  | 626                      | 816                         | -190                     |
| Average   | 1            | 10               | -9                     | 442            | 30                 | 31                   | 45                  | 548                      | 832                         | -284                     |