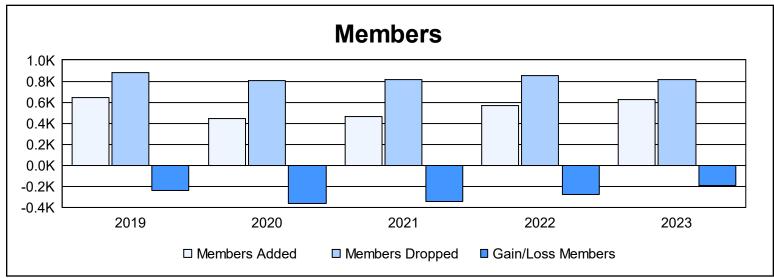

| Year      | New<br>Clubs | Dropped<br>Clubs | Gain/<br>Loss<br>Clubs | New<br>Members | Charter<br>Members | Reinstate<br>Members | Transfer<br>Members | Total<br>Member<br>Added | Total<br>Members<br>Dropped | Gain/<br>Loss<br>Members |
|-----------|--------------|------------------|------------------------|----------------|--------------------|----------------------|---------------------|--------------------------|-----------------------------|--------------------------|
| 2018-2019 | 3            | 3                | 0                      | 496            | 90                 | 12                   | 42                  | 640                      | 880                         | -240                     |
| 2019-2020 | 0            | 8                | -8                     | 348            | 16                 | 37                   | 39                  | 440                      | 802                         | -362                     |
| 2020-2021 | 1            | 13               | -12                    | 353            | 23                 | 26                   | 63                  | 465                      | 812                         | -347                     |
| 2021-2022 | 0            | 10               | -10                    | 471            | 8                  | 55                   | 33                  | 567                      | 849                         | -282                     |
| 2022-2023 | 0            | 14               | -14                    | 541            | 14                 | 24                   | 47                  | 626                      | 816                         | -190                     |
| Average   | 1            | 10               | -9                     | 442            | 30                 | 31                   | 45                  | 548                      | 832                         | -284                     |